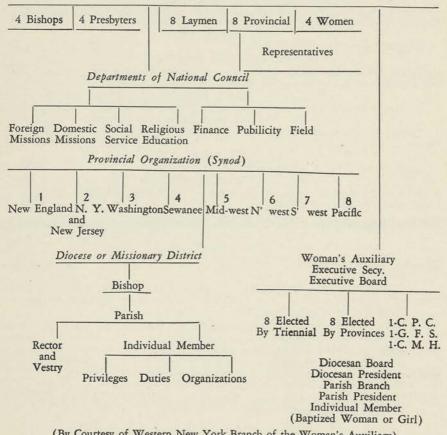

## The National Council

Central Executive Body The Presiding Bishop - President of Council

(By Courtesy of Western New York Branch of the Woman's Auxiliary)